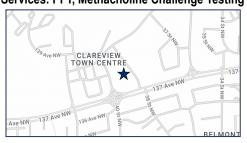

### **Edmonton - North/Clareview**

3804 137 Avenue NW (SmartCentres) Edmonton, AB

Services: PFT, Methacholine Challenge Testing