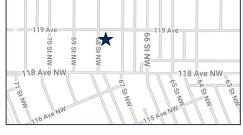

## **Edmonton Northeast/Beverly**

11809 68th Street NW (The Allergy Clinic) Edmonton, AB

Services: PFT, Methacholine Challenge Testing